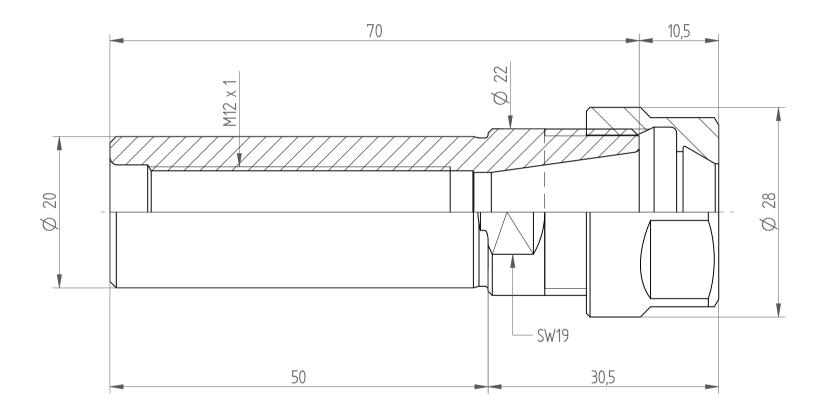

| Туре:      | CYL20x050_ER16 |
|------------|----------------|
| Part No. : | 262011620      |
| Date :     | 09.02.2015     |
| Scale :    | 2:1            |